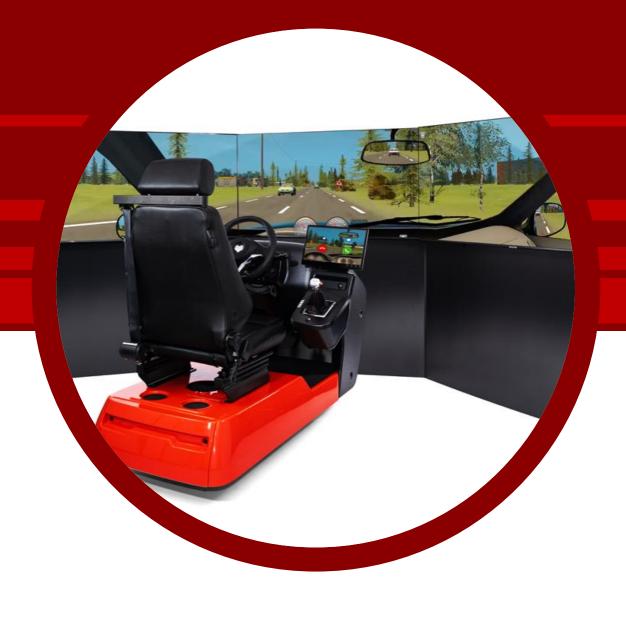

#### **PRESENTATION**

Our driving simulators are equipped with a 13" touch screen on the dashboard.

The developed application makes it possible to demonstrate risk taking when the driver is no longer 100% attentive on the road.