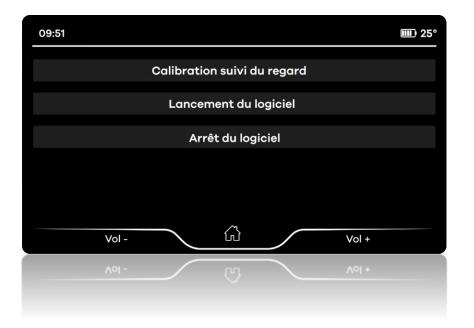

# **SETTINGS**

The touch screen will also be useful to make using the driving simulator even easier on a daily basis.