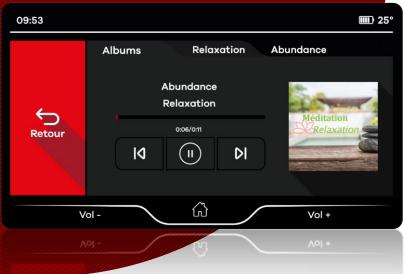

#### MEDIA/RADIO

- Use as basic as putting on music or selecting your favorite radio may seem like a simple and mundane gesture while driving, thanks to the simulation, you will be able to precisely measure inattention while driving and the effects on maintaining the trajectory.
- Thanks to the VCR function and the webcam, you will provide irrefutable proof of loss of attention to the road. The aim is not to prohibit the use of this accessory but to do so wisely by always giving priority to the road and risky situations.