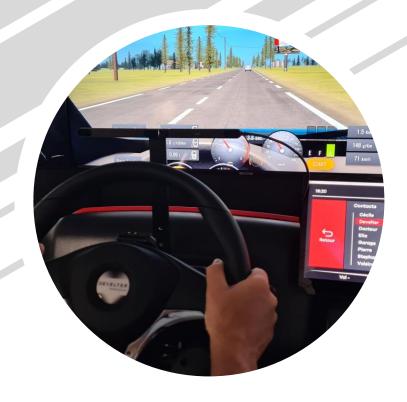

#### **PRESENTATION**

Our driving simulators are equipped with a 13" touch screen on the dashboard.

The developed application makes it possible to demonstrate risk taking when the driver is no longer 100% attentive on the road.