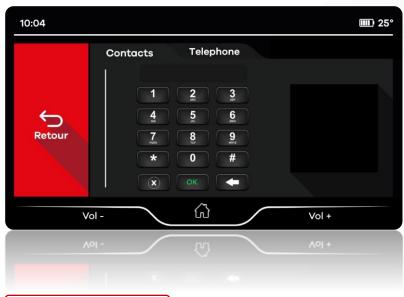

#### **PHONE**

Thanks to the "Tel" tab you can:

- Call a contact
- Answer a call
- Dial a phone number
- Hang up

These simulations will demonstrate, even to those who are certain of mastering driving and using the phone, that it is not possible to maintain a sufficient level of safety.