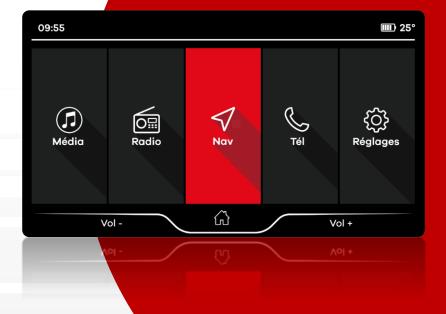

#### **PRESENTATION**

Our driving simulators are equipped with a 13" touch screen on the dashboard.

The developed application makes it possible to demonstrate risk taking when the driver is no longer 100% attentive on the road.

- Media
- Radio
- Navigation
- Phone
- Setting