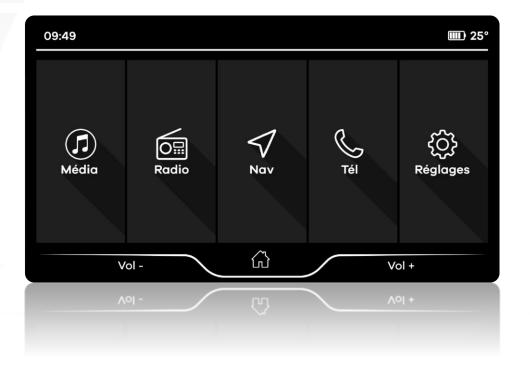

#### **PRESENTATION**

Our driving simulators are equipped with a 13" touch screen on the dashboard.

The developed application makes it possible to demonstrate risk taking when the driver is no longer 100% attentive on the road.

- Media
- Radio
- Navigation
- Phone
- Setting