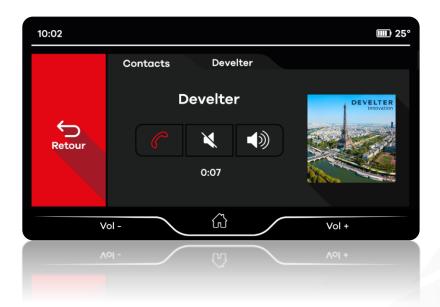

#### **PHONE**

Thanks to the "Tel" tab you can:

- Call a contact
- Answer a call
- Dial a phone number
- Hang up

These simulations will demonstrate, even to those who are certain of mastering driving and using the phone, that it is not possible to maintain a sufficient level of safety.

You will be able to carry out exercises on the simulator where you will measure the driver's reaction times as well as the position of his gaze, the maintenance of the trajectory, ...

Develter offers to combine the webcam and eye tracking, you will then be able to show the driver the precise place where he is looking and you will have a complete assessment of his performance or more precisely of the risk-taking during this phase of driving.