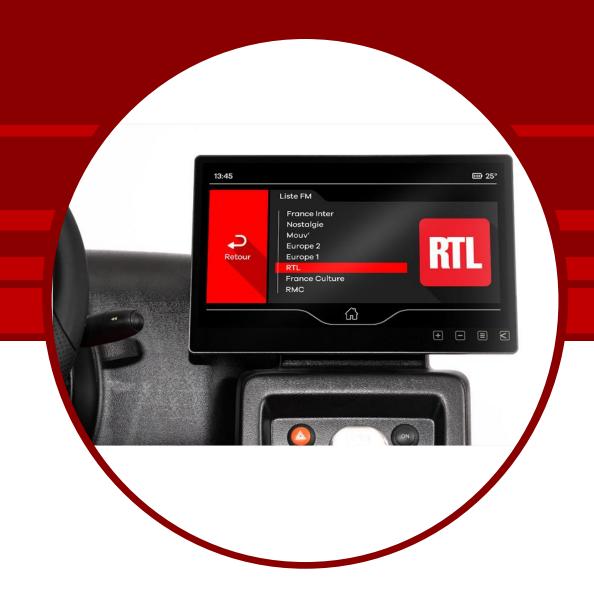

#### MEDIA/RADIO

- Use as basic as putting on music or selecting your favorite radio may seem like a simple and mundane gesture while driving, thanks to the simulation, you will be able to precisely measure inattention while driving and the effects on maintaining the trajectory.
- Thanks to the VCR function and the webcam, you will provide irrefutable proof of loss of attention to the road. The aim is not to prohibit the use of this accessory but to do so wisely by always giving priority to the road and risky situations.